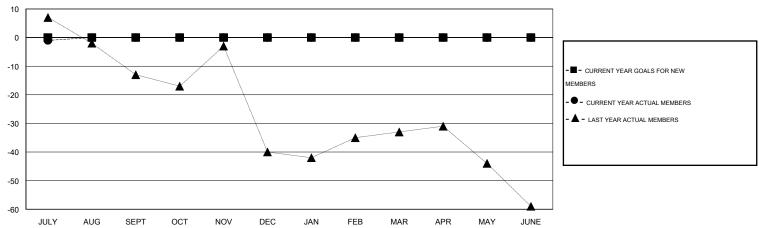

## GOALS AND ACTUAL MEMBERS CUMULATIVE

| DROPPED CLUBS: 0  DROPPED MEMBERS |              | 4 CLUBS OF 74 ADDED 1 OR MORE NEW MEMBERS | GENDER DISTRIBU<br>MALE<br>FEMALE     | TION<br>1,577 (71.65%)<br>624 (28.35%) |            |
|-----------------------------------|--------------|-------------------------------------------|---------------------------------------|----------------------------------------|------------|
| DECEASED CLUB CANCELLED OTHER     | 0<br>0<br>14 | CLICK HERE FOR HEALTH ASSESSMENT DATA     | FAMILY UNIT MEMBERS HEAD OF HOUSEHOLD |                                        | 483<br>236 |
| TOTAL                             | 14           |                                           | NON-HEAD OF HOUSEHOL                  | 247                                    |            |